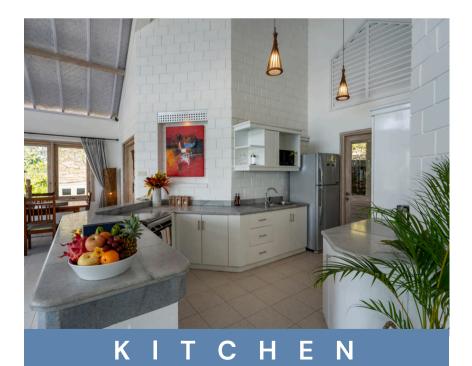

### VILLA

- 3 bedroom
- 2 bathroom
- Bunk room
- King bed
- Kitchen
- Living area
- Dining area
- Balcony & sitting area
- Plunge pool