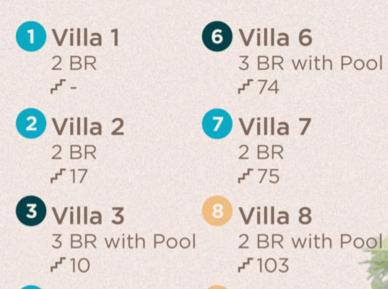

### VILLAS

Just Stairs from Reception to Villa

4 Villa 4 Villa 9 2 BR with Pool **r**103 5 Villa 5

10 Villa 10 3 BR with Pool 3 BR with Pool **r**138