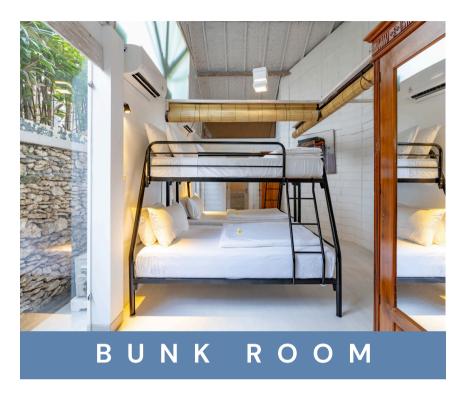

### VILLA

- 3 bedroom
- 2 bathroom
- Bunk room
- King bed
- Kitchen
- Living area
- Dining area
- Balcony & sitting area
- Plunge pool

### OVERVIEW

- 3 bedroom villa
- Bunk room
- Plunge pool
- Ocean view
- Resort infinity pool
- Daily house keeping
- Breakfast daily
- WIFI