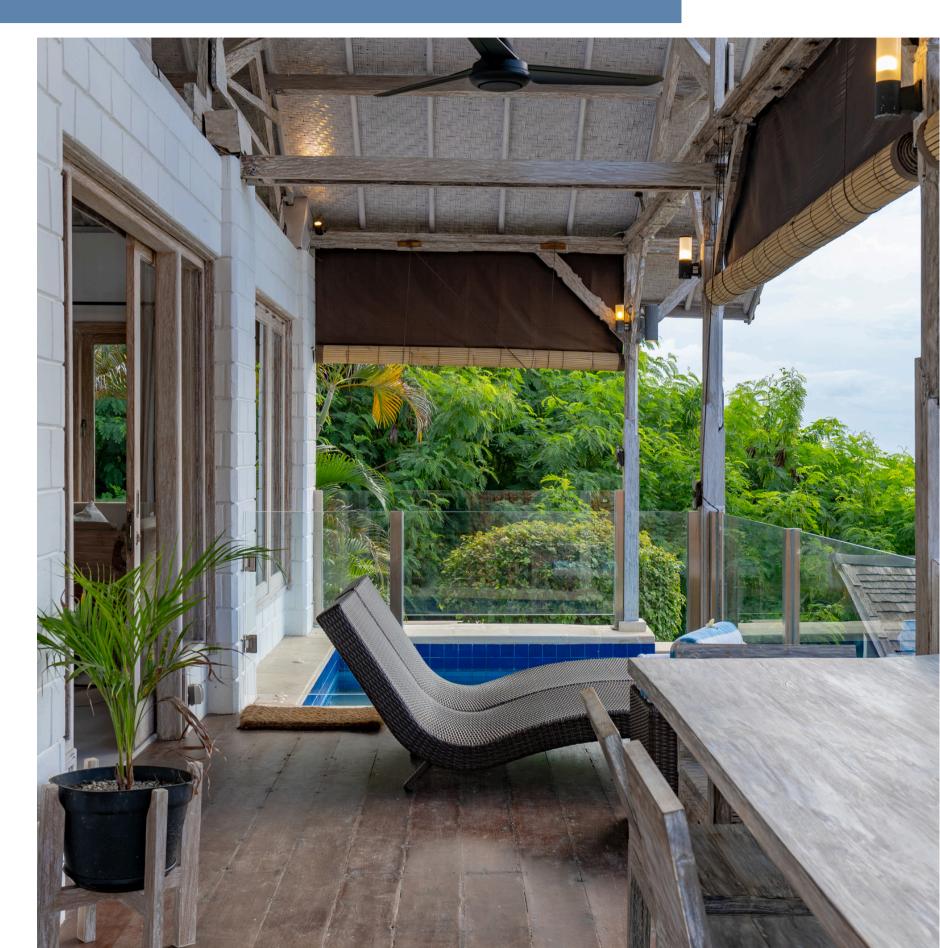

### VILLA

- 3 bedroom
- 2 bathroom
- Bunk room
- King bed
- Kitchen
- Living area
- Dining area
- Balcony & sitting area
- Plunge pool

### OVERVIEW

- 3 bedroom villa
- Bunk room
- Plunge pool
- Ocean view
- Resort infinity pool
- Daily house keeping
- Breakfast daily
- WIFI