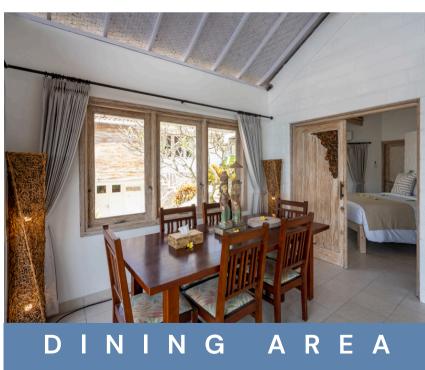

### VILLA

- 3 bedroom
- 2 bathroom
- Bunk room
- King bed
- Kitchen
- Living area
- Dining area
- Balcony & sitting area
- Plunge pool