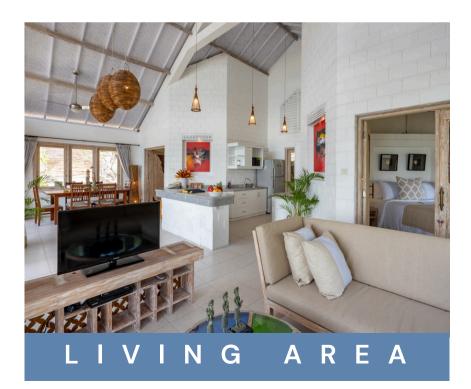

### VILLA

- 3 bedroom
- 2 bathroom
- Bunk room
- King bed
- Kitchen
- Living area
- Dining area
- Balcony & sitting area
- Plunge pool