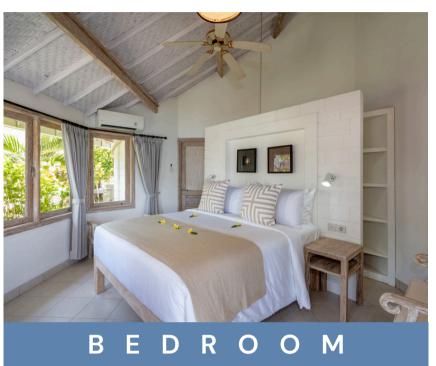

### VILLA

- 3 bedroom
- 2 bathroom
- Bunk room
- King bed
- Kitchen
- Living area
- Dining area
- Balcony & sitting area
- Plunge pool