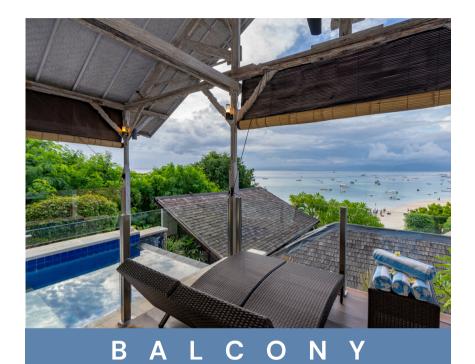

### VILLA 3

Lembongan Island Beach Villas is the ideal base for your island escape. Sit back on your private balcony with ocean views or take a dip in the resort infinity pool. Perfectly located on the beach in Jungut Batu, in walking distance to restaurants and Coconut Beach where you can paddle out to Playgrounds and Lacerations surfbreaks.

### VILLA

- 3 bedroom
- 2 bathroom
- Bunk room
- King bed
- Kitchen
- Living area
- Dining area
- Balcony & sitting area
- Plunge pool