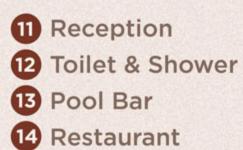

iews or take a dip in the resort infinity pool. Perfectly located on the beach in Jungut Batu, in walking distance to restaurants and Coconut Beach where you can paddle out to Playgrounds and Lacerations surfbreaks.

### VILLA

- 3 bedroom
- 2 bathroom
- Bunk room
- King bed
- Kitchen
- Living area
- Dining area
- Balcony & sitting area
- Plunge pool

### OVERVIEW

- 3 bedroom villa
- Bunk room
- Plunge pool
- Ocean view
- Resort infinity pool
- Daily house keeping
- Breakfast daily
- WIFI



# VILLA3

















# LEMBONGAN ISLAND BEACH VILLAS

Lembongan Island **Beach Villas Resort Map** 

### VILLAS

Just Stairs from Reception to Villa



4 Villa 4 Villa 9 2 BR with Pool **r**103 5 Villa 5

10 Villa 10 3 BR with Pool 3 BR with Pool **r**138

### FACILITIES

2 BR

**₽**42

**F**38





ACTIVITIES

Beach





11

14

13