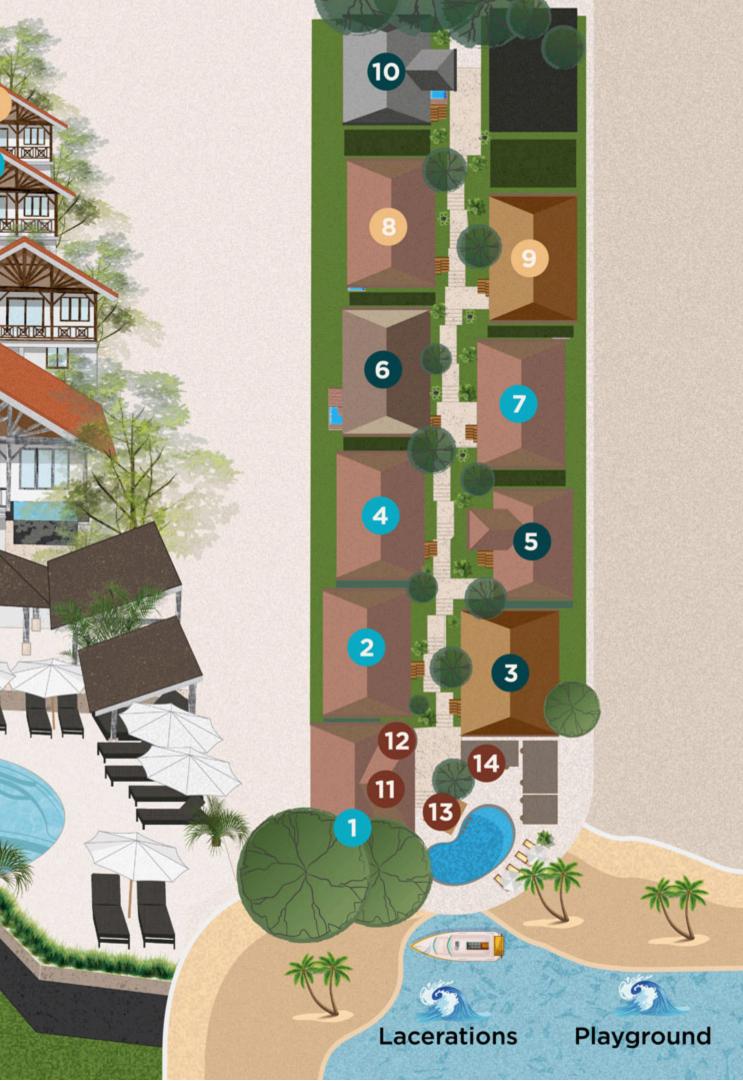

# LEMBONGAN ISLAND BEACH VILLAS

Lembongan Island **Beach Villas Resort Map** 

### VILLAS

Just Stairs from Reception to Villa

4 Villa 4 Villa 9 2 BR with Pool **r**103 5 Villa 5

10 Villa 10 3 BR with Pool 3 BR with Pool **r**138

### FACILITIES

2 BR

**₽**42

**F**38

ACTIVITIES

Beach

11

14

13