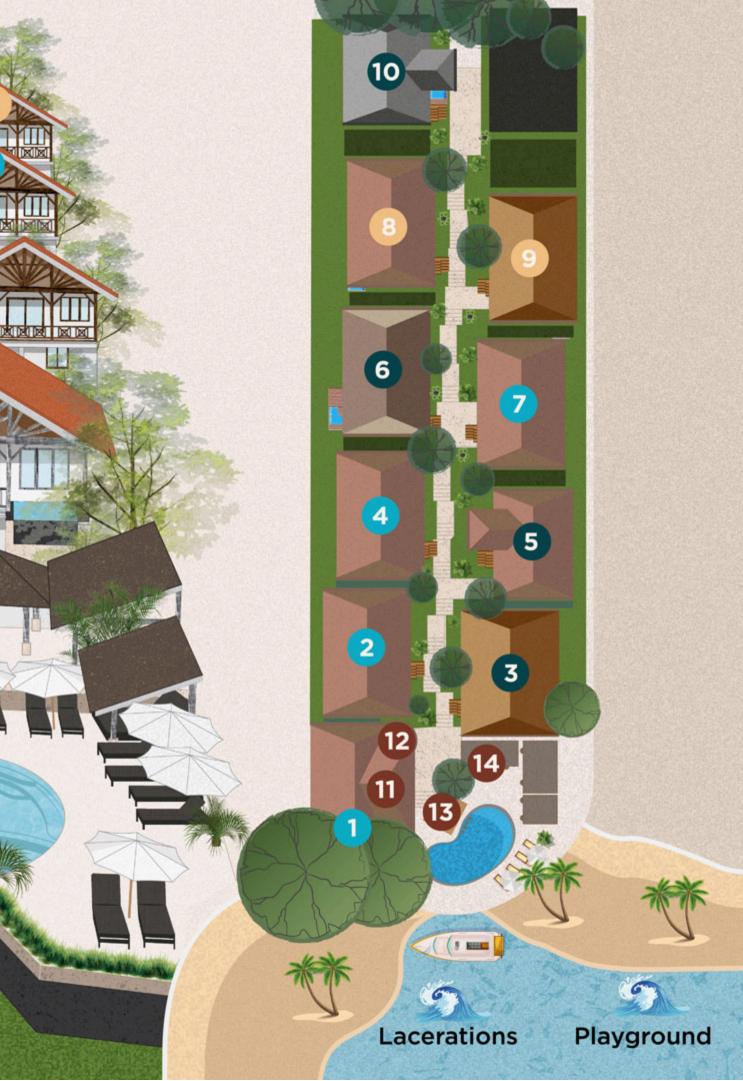

# LEMBONGAN ISLAND BEACH VILLAS

Lembongan Island **Beach Villas Resort Map** 

#### VILLAS

Just Stairs from Reception to Villa

4 Villa 4 Villa 9 2 BR with Pool **r**103 5 Villa 5

10 Villa 10 3 BR with Pool 3 BR with Pool **r**138

#### FACILITIES

2 BR

**₽**42

**F**38

ACTIVITIES

Beach

11

14

13