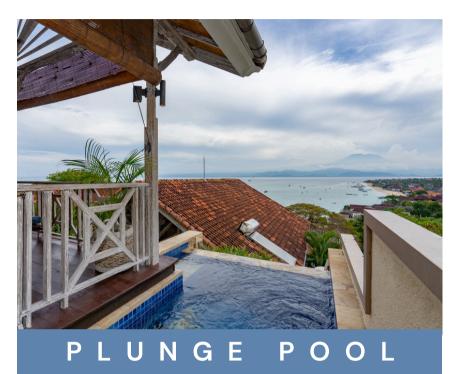

### VILLA

- 3 bedroom
- 2 Bathroom
- Plunge pool
- King or twin bed
- Bunk bed
- Kitchen
- Living area
- Dining area
- Balcony & sitting area

### OVERVIEW

- 3 bedroom villa
- Plunge pool
- Ocean view
- Resort infinity pool
- Daily house keeping
- Breakfast daily
- WIFI