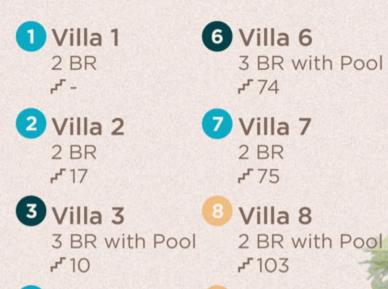

#### VILLAS

Just Stairs from Reception to Villa

4 Villa 4 Villa 9 2 BR with Pool **r**103 5 Villa 5

10 Villa 10 3 BR with Pool 3 BR with Pool **r**138