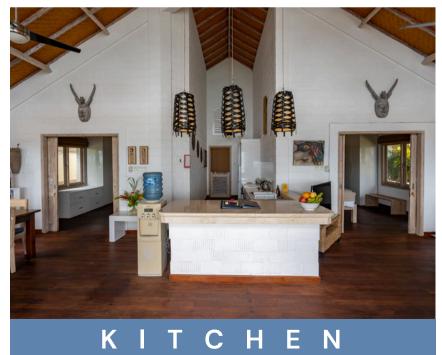

### VILLA

- 3 bedroom
- 2 Bathroom
- Plunge pool
- King or twin bed
- Bunk bed
- Kitchen
- Living area
- Dining area
- Balcony & sitting area