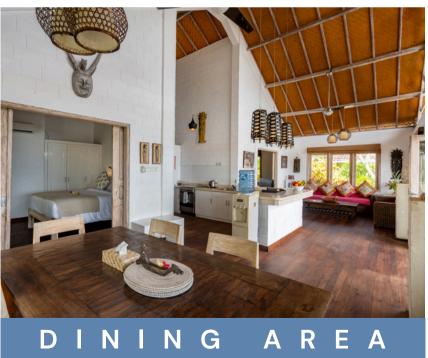

### VILLA

- 3 bedroom
- 2 Bathroom
- Plunge pool
- King or twin bed
- Bunk bed
- Kitchen
- Living area
- Dining area
- Balcony & sitting area