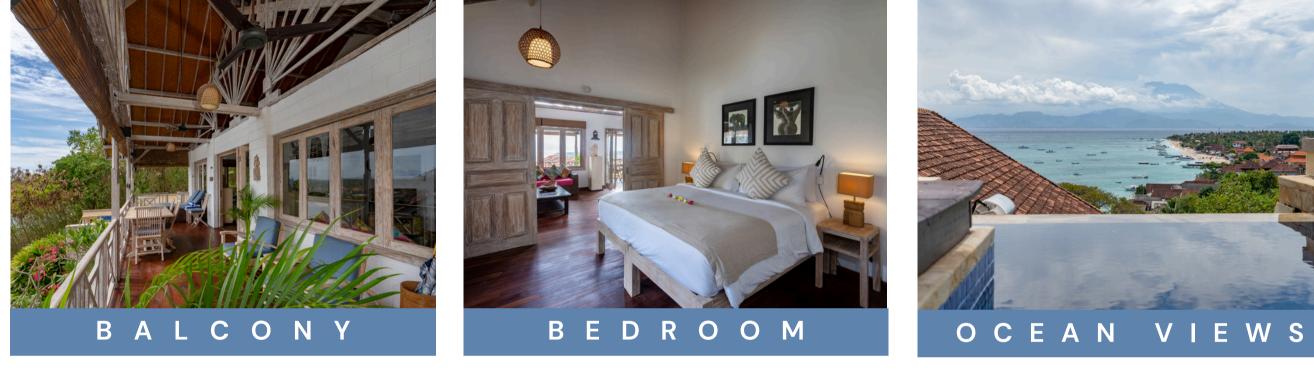

### VILLA

- 3 bedroom
- 2 Bathroom
- Plunge pool
- King or twin bed
- Bunk bed
- Kitchen
- Living area
- Dining area
- Balcony & sitting area

### OVERVIEW

- 3 bedroom villa
- Plunge pool
- Ocean view
- Resort infinity pool
- Daily house keeping
- Breakfast daily
- WIFI