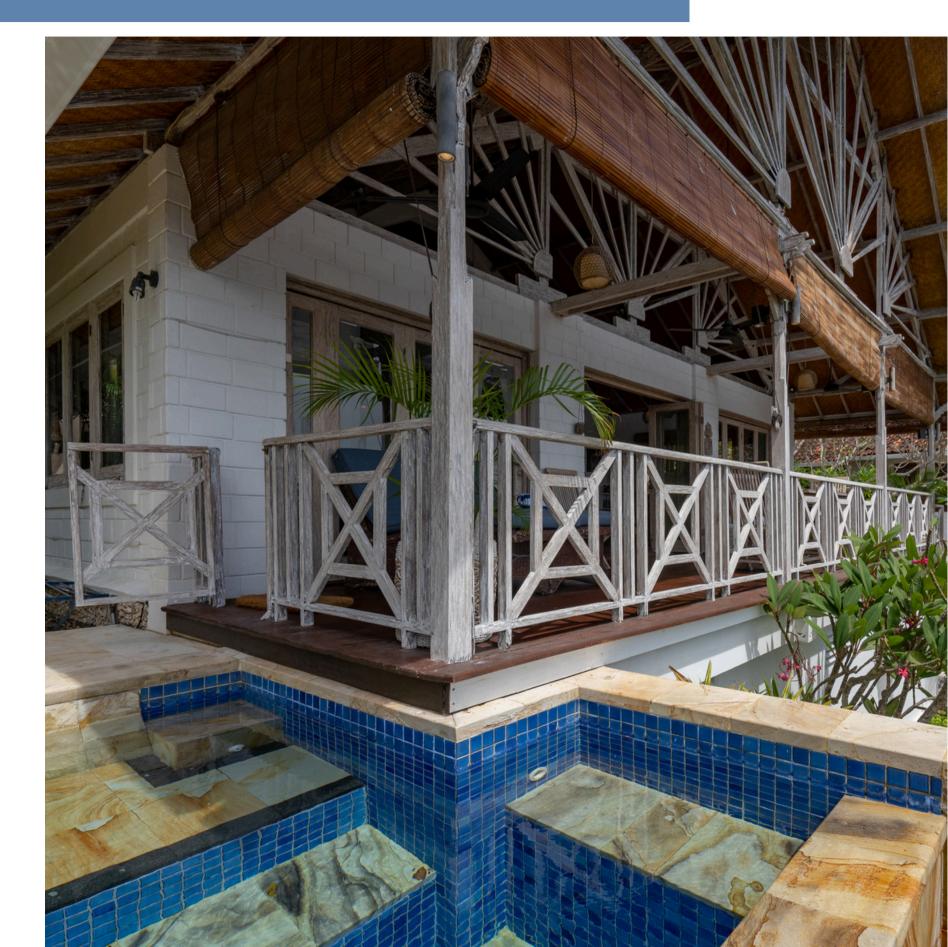

### VILLA

- 3 bedroom
- 2 Bathroom
- Plunge pool
- King or twin bed
- Bunk bed
- Kitchen
- Living area
- Dining area
- Balcony & sitting area