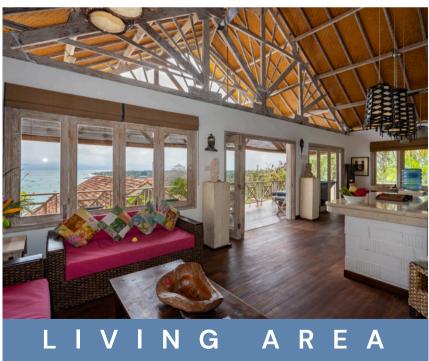

### VILLA

- 3 bedroom
- 2 Bathroom
- Plunge pool
- King or twin bed
- Bunk bed
- Kitchen
- Living area
- Dining area
- Balcony & sitting area