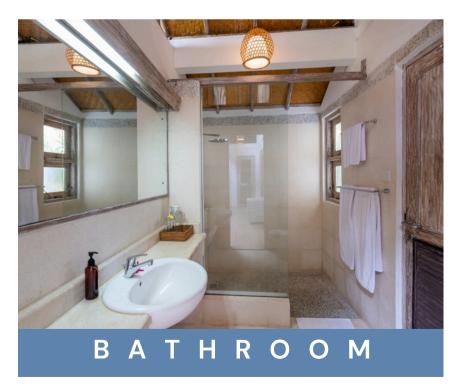

### VILLA

- 3 bedroom
- 2 Bathroom
- Plunge pool
- King or twin bed
- Bunk bed
- Kitchen
- Living area
- Dining area
- Balcony & sitting area