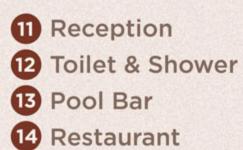

n views or take a dip in the resort infinity pool. Perfectly located on the beach in Jungut Batu, in walking distance to restaurants and Coconut Beach where you can paddle out to Playgrounds and Lacerations surfbreaks.

### VILLA

- 3 bedroom
- 2 Bathroom
- Plunge pool
- King or twin bed
- Bunk bed
- Kitchen
- Living area
- Dining area
- Balcony & sitting area

### OVERVIEW

- 3 bedroom villa
- Plunge pool
- Ocean view
- Resort infinity pool
- Daily house keeping
- Breakfast daily
- WIFI



# VILLA8

















# LEMBONGAN ISLAND BEACH VILLAS

Lembongan Island **Beach Villas Resort Map** 

#### VILLAS

Just Stairs from Reception to Villa



4 Villa 4 Villa 9 2 BR with Pool **r**103 5 Villa 5

10 Villa 10 3 BR with Pool 3 BR with Pool **r**138

#### FACILITIES

2 BR

**₽**42

**F**38





ACTIVITIES

Beach





11

14

13